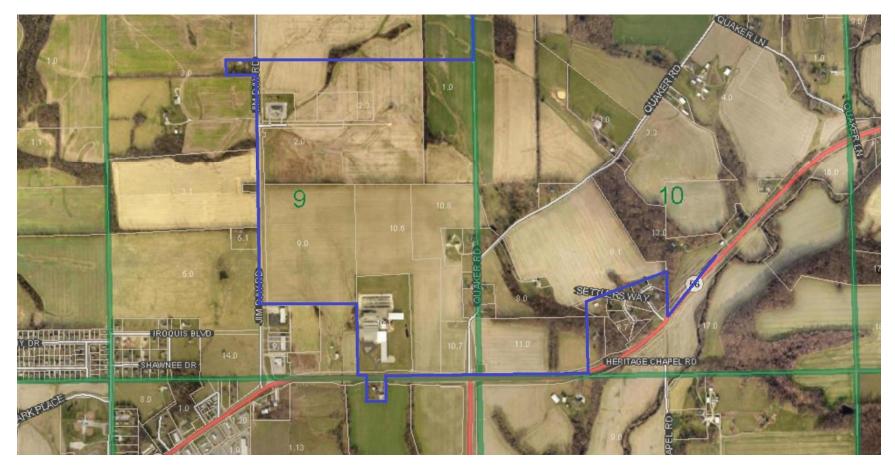

Blue River Quaker Settlement Rural Historic District, Washington Co., IN. 2023 Aerial Map – Blue Line Boundary

South Section

Blue River Quaker Settlement Rural Historic District, Washington Co., IN. 2023 Aerial Map – Blue Line Boundary