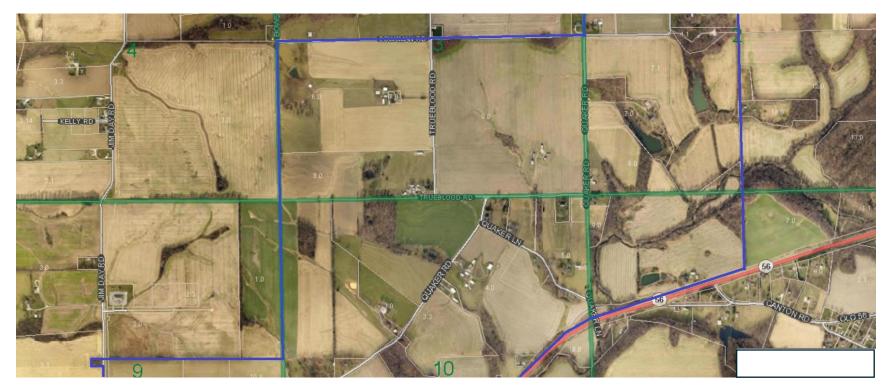

Middle Section

Blue River Quaker Settlement Rural Historic District, Washington Co., IN.2023 Aerial Map – Blue Line BoundaryNorth Section