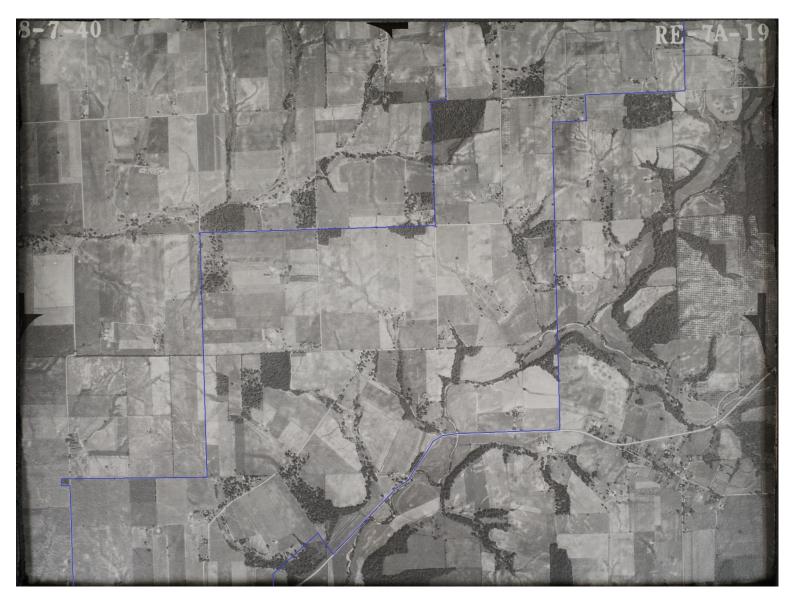

Blue River Quaker Settlement Rural Historic District, Washington Co., IN. 1940 Aerial Map – Blue Line Boundary

Blue River Quaker Settlement Rural Historic District, Washington Co., IN. 1940 Aerial Map – Blue Line Boundary Southwest section not shown in larger map.