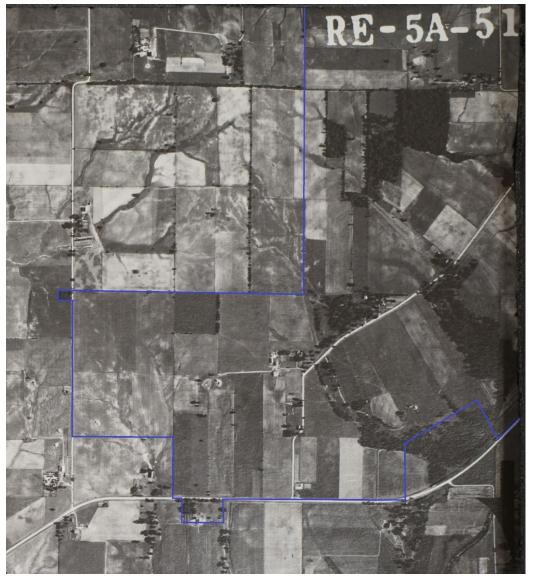

Blue River Quaker Settlement Rural Historic District, Washington Co., IN. 1940 Aerial Map – Blue Line Boundary

Blue River Quaker Settlement Rural Historic District, Washington Co., IN. 1940 Aerial Map – Blue Line Boundary Southwest section not shown in larger map.